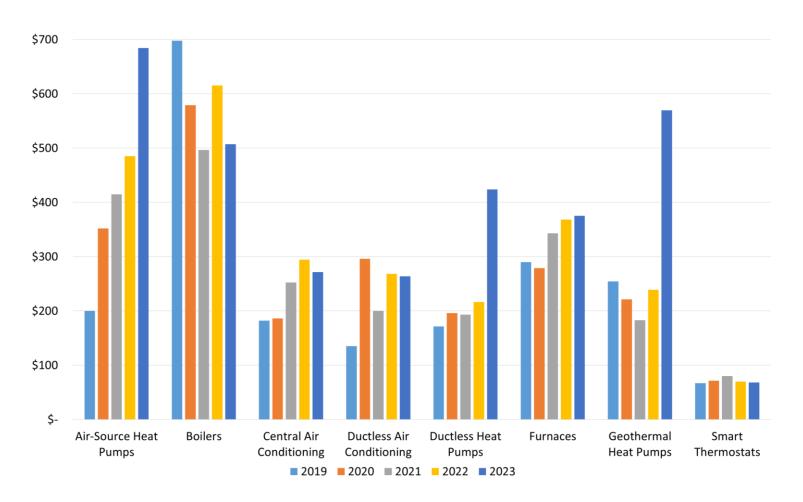

#### **ENERGY STAR HVAC & Smart Thermostat Average Incentive Amount (2019 – 2023)**

**NOTE**: Due to inconsistencies in how incentive amounts were submitted, averages do not reflect every incentive submitted.