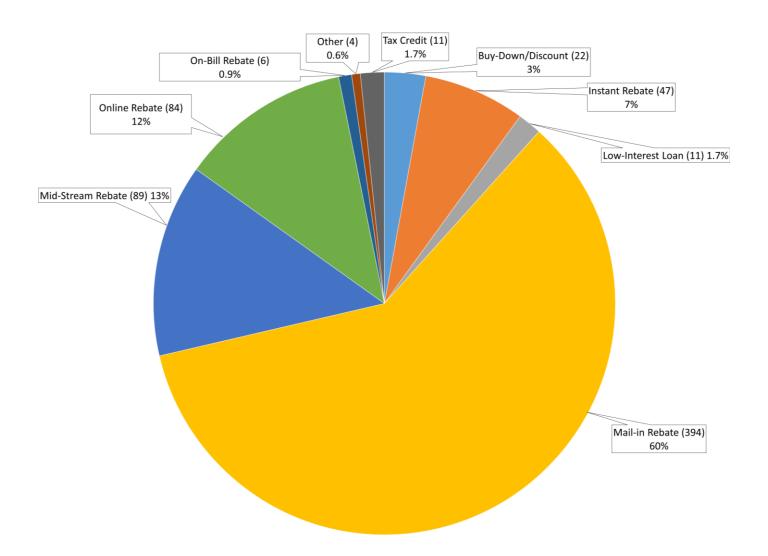

# 2023 ENERGY STAR HVAC and Smart Thermostat Promotions by Incentive Type (Number of incentives provided in parentheses)

**NOTE:** "Other" includes bill credits (0.15%), builder incentives (0.15%), and on-bill credits (0.30%). Instant Rebate includes online and retail instant rebates.