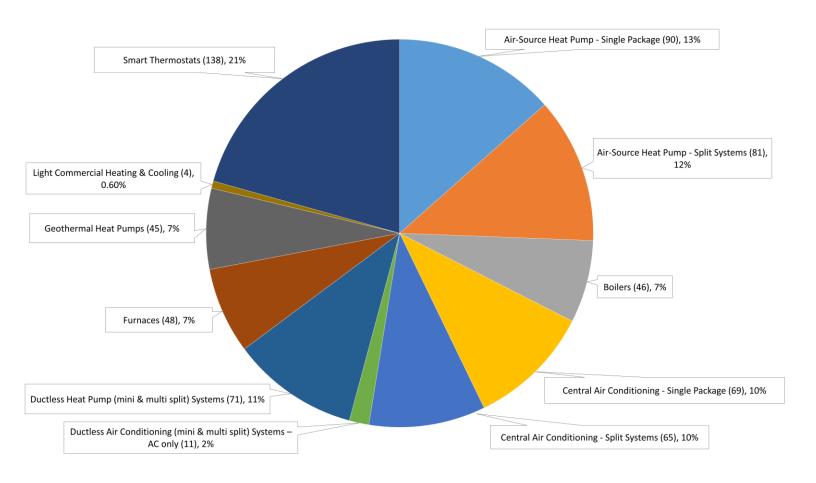

# 2023 ENERGY STAR HVAC and Smart Thermostat Promotions by Product Type (Number of incentives provided in parentheses)