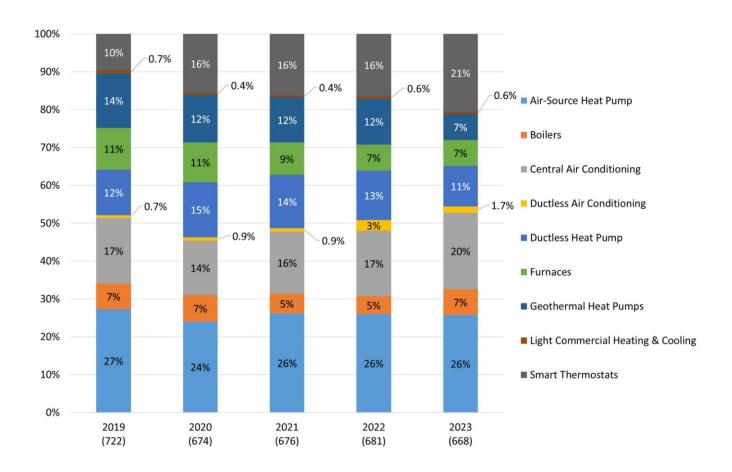

## ENERGY STAR Promotions by Product Type 2019-2023 (Number of incentives provided in parentheses)