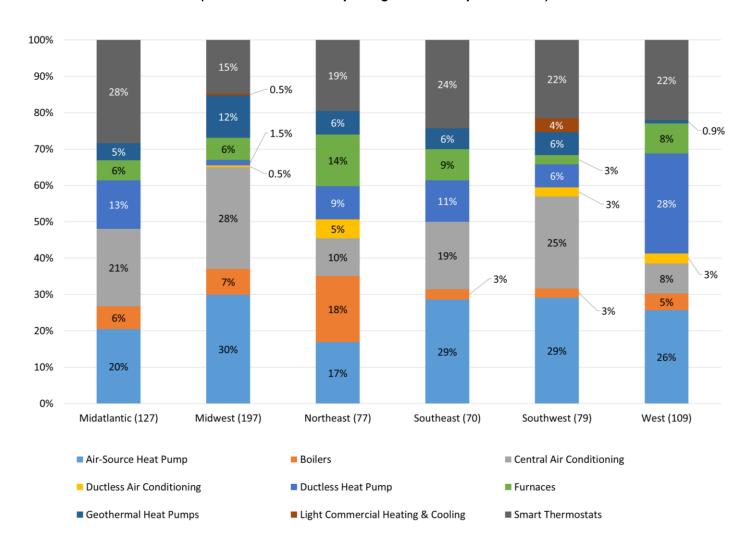

## 2023 ENERGY STAR HVAC and Smart Thermostat Promotions by Region & Type (Number of incentives per region listed in parentheses)